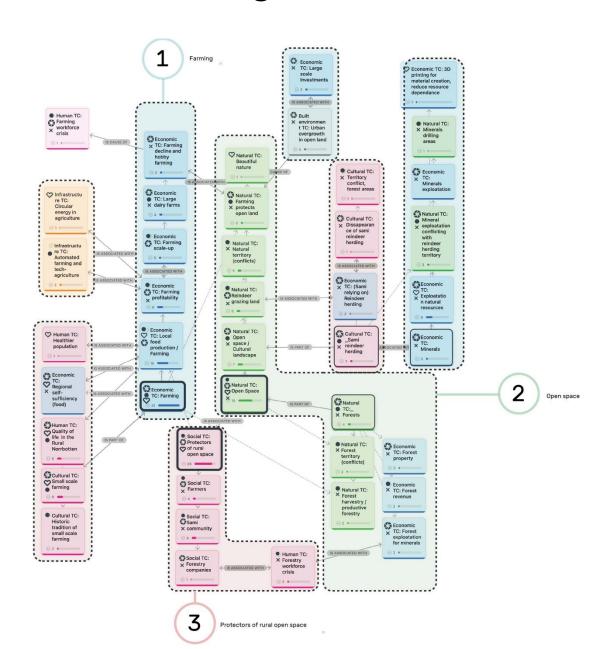

#### Inductive

Quotes, Norrbotten transcript: "Community will be key, we'll farm together, build houses together."

"Housing projects will focus on communities, building own small rental houses."

"small scale farming protects open land...future automated farming, technology will allows us to pursue the things we really want."

Codes:

TC sub-aspects

Community

Small rental houses

Small scale farming

**Automated farming** 

Green technologies

Open land

Categories: TC aspects

**Preferred futures** 

Social

Community & social relations

**Built environment** 

Housing

**Economic TC** 

**Farming** 

Themes: TC clusters

Territorial capitals highly grounded in LECs futures.

Narrative construction across TC categories

Analytical visualisations

Natural Human Social Cultural Fonomic

**Inductive** 

Quotes Norrbotten transcript:

"Community will be key, we'll farm together, build houses together."

"Housing projects will focus on communities, building own small rental houses."

"small scale farming protects open land...future automated farming, technology will allows