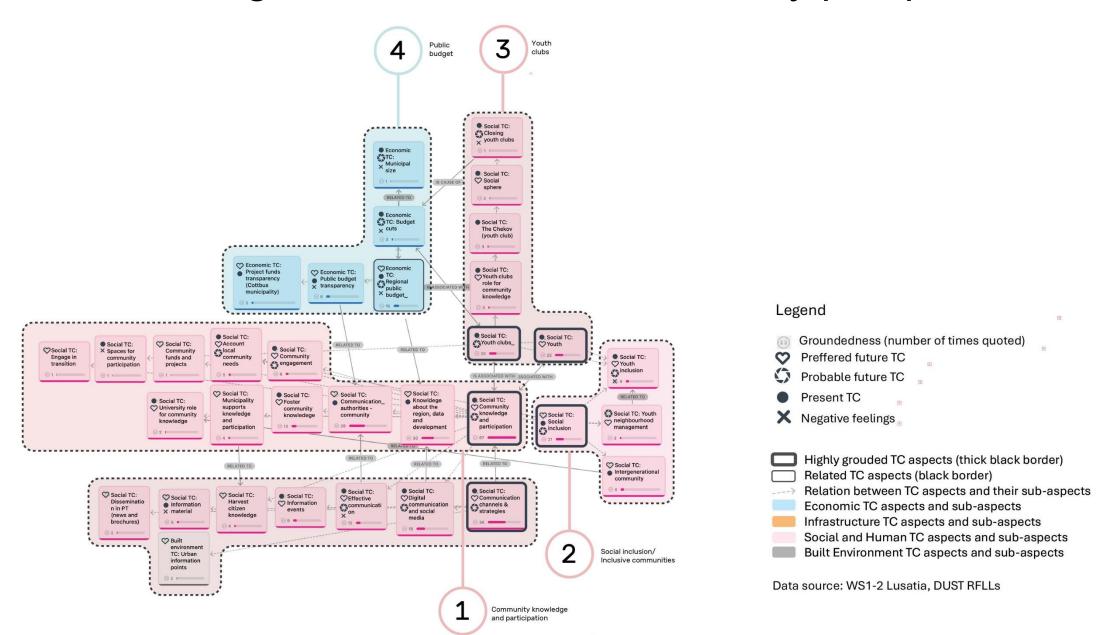

#### **Conceptual frames:**

- TC categories:

  Built Environment,

  Infrastructure, Natural,

  Economic, Cultural,

  Human, Social, X
- Futures: preferred and probable

# Coding system

Themes: TC clusters

Territorial capitals highly grounded in LECs futures.

Narrative construction across TC categories

Analytical visualisations

Natural Human Social Cultural Fonomic

**Inductive** 

Quotes Norrbotten transcript: