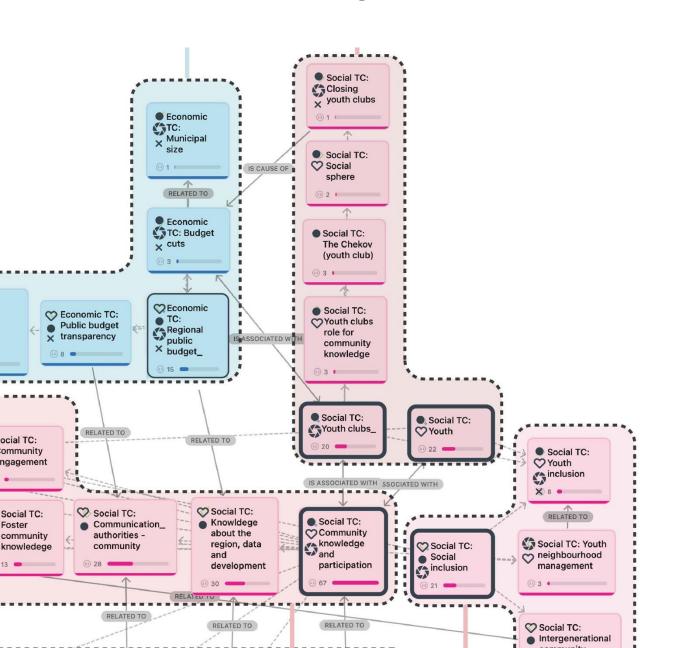

#### **Conceptual frames:**

- TC categories:

  Built Environment,

  Infrastructure, Natural,

  Economic, Cultural,

  Human, Social, X
- Futures: preferred and probable

# Coding system

Themes: TC clusters

Territorial capitals highly grounded in LECs futures.

Narrative construction across TC categories

Analytical visualisations

Natural Human Social Cultural Fonomic

**Inductive** 

Quotes Norrbotten transcript: